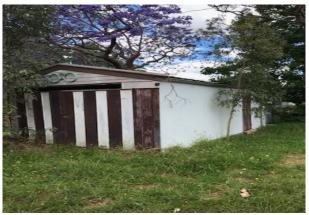

## House & Land Potential

This original clad house offers a lounge room, 2 bedrooms, 1 bathroom and laundry room with second toilet.

It also includes an enclosed sunroom, single garage and a carport. Situated on a good rectangular block of land of over 700 sqm, it is well located close to schools, train station and shops.