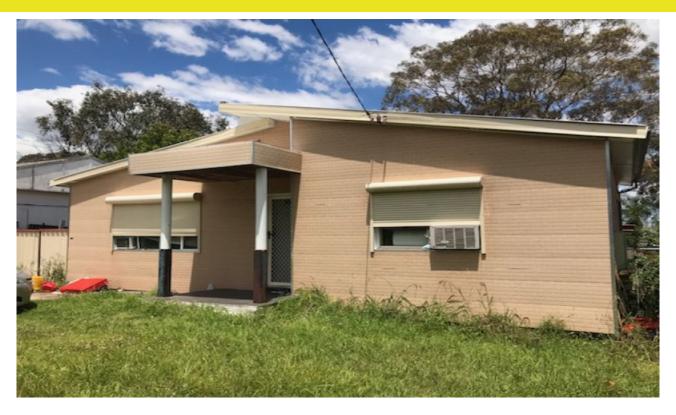

## House & Land Potential

This original clad house offers a lounge room, 2 bedrooms, 1 bathroom and laundry room with second toilet.

It also includes an enclosed sunroom, single garage and a carport. Situated on a good rectangular block of land of over 700 sqm, it is well located close to schools, train station and shops.