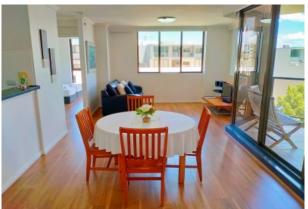

## The property includes:

- Combined lounge & dining area with air conditioning
- Modern kitchen with stone benchtops, gas cooking & dishwasher
- Fully tiled main bathroom
- Full size ensuite to main bedroom
- Built-in wardrobes to both bedrooms
- New laminate timber floorboards & freshly painted throughout
- Internal laundry
- Large balcony.
- Underground security large 21 sqm car space with swipe card entrance & lift access