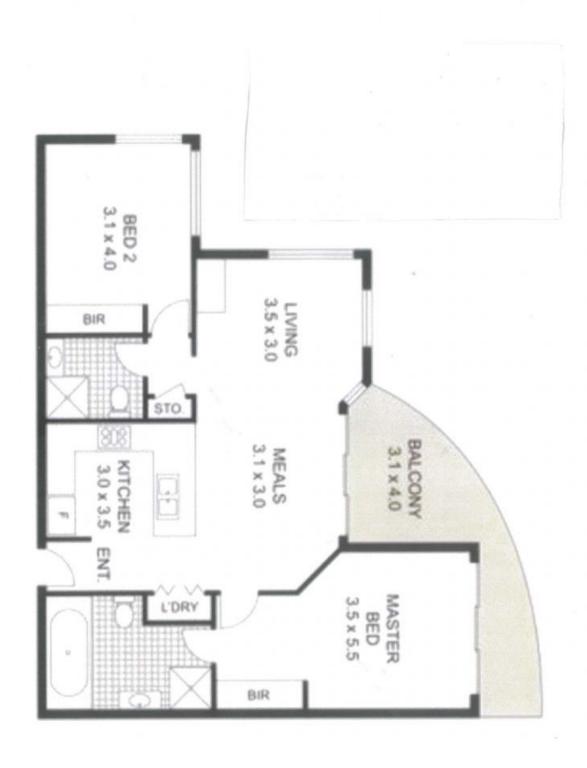

## PRESTIGE LIVING & CENTRAL LOCATION 110 sqm

This outstanding modern executive apartment is in a prime CBD location within walking distance of the Parramatta railway station, bus interchange , Westfield Shoppingtown, Western Sydney Uni, parks, excellent schools, good restaurants & cafes. It is located on level 13 of an impressive building complex. Note entrance is on Charles Street. Total area including living area & car space 110sqm.

## The property includes:

- Combined lounge & dining area with air conditioning
- Modern kitchen with stone benchtops, gas cooking & dishwasher
- Fully tiled main bathroom
- Full size ensuite to main bedroom
- Built-in wardrobes to both bedrooms
- New laminate timber floorboards & freshly painted throughout
- Internal laundry
- Large balcony.
- Underground security large 21 sqm car space with swipe card entrance & lift access

## **Expressions of interest**

Contact: Allan Green

0433112769 Melvyn Mak 0433112758

Type: Apartment Sold Date: 19/02/2023

https://www.andrewmerton.com.au

Plans shown are only indicative of layout. Dimensions are approximate.