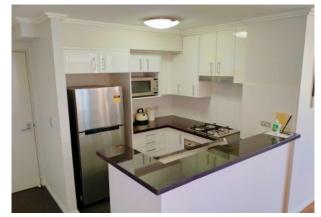

## The property includes:

- Combined lounge & dining area with air conditioning
- Modern kitchen with stone benchtops, gas cooking & dishwasher
- Fully tiled main bathroom
- Full size ensuite to main bedroom
- Built-in wardrobes to both bedrooms
- New laminate timber floorboards & freshly painted throughout
- Internal laundry
- Large balcony.
- Underground security large 21 sqm car space with swipe card entrance & lift access