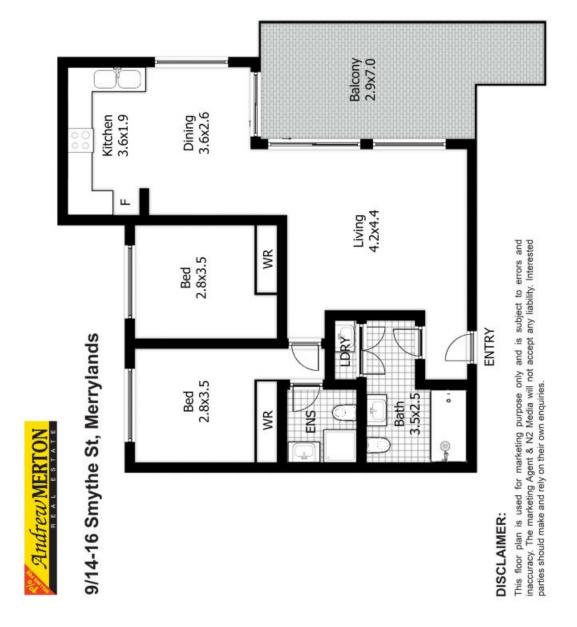

## Merrylands, NSW 9/14 Smythe Street

2 BED **2**BATH

1 CAR

## Immaculate Unit with Two Bathrooms.

Like new the ultra modern unit has it all, Large sunny open planned living areas, prestige tiled floors , sun drenched balcony ideal for morning coffee and entertaining, Large white stone kitchen with gas cooking, good sized bedrooms, security parking, short walk to shops, schools & transport. Easy Walk to Stocklands and train station, small modern complex. This property ticks all the boxes. Call Christina Wang for a private inspection or See her at the open home.