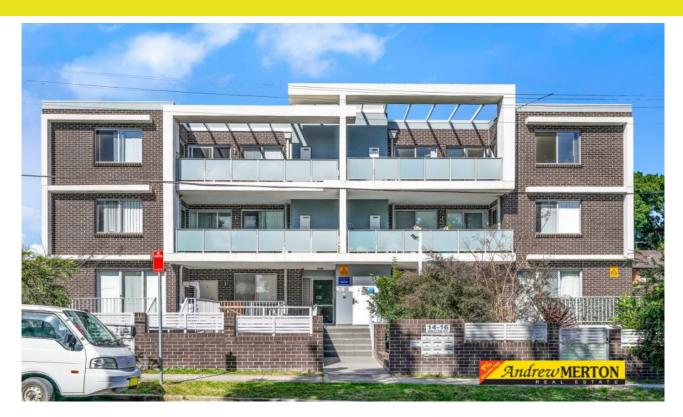

## Merrylands, NSW 9/14 Smythe Street

2 BED **2**BATH

1 CAR

## Immaculate Unit with Two Bathrooms.

Like new the ultra modern unit has it all, Large sunny open planned living areas, prestige tiled floors , sun drenched balcony ideal for morning coffee and entertaining, Large white stone kitchen with gas cooking, good sized bedrooms, security parking, short walk to shops, schools & transport. Easy Walk to Stocklands and train station, small modern complex. This property ticks all the boxes. Call Christina Wang for a private inspection or See her at the open home.