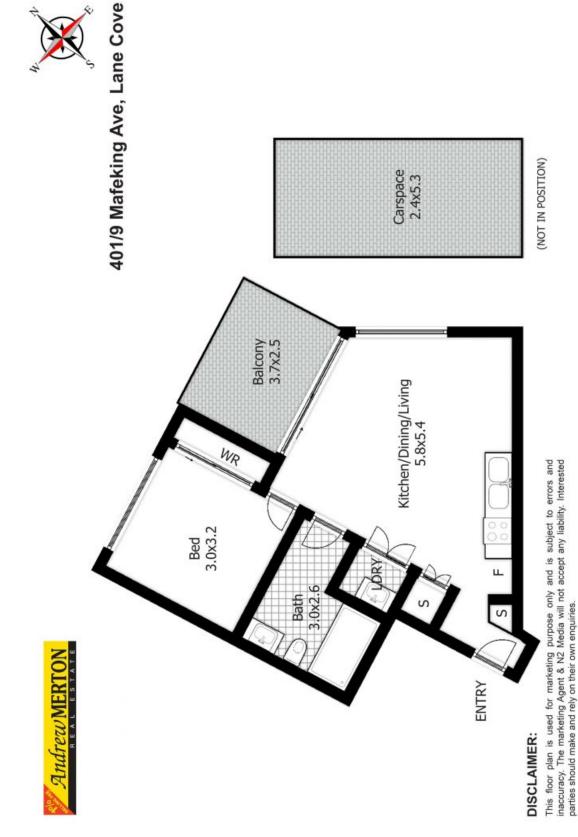

## BED BA

1 BATH 1 CAR

## Immaculate Unit - Great View - facing north

Rare Find this open planned sunny immaculate unit. Ultra modern in every way. Private balcony large enough to entertain. Prestige Kitchen with dishwasher and gas cooking. This property has copious amount of natural light. Great floor plan. Located close to transport, schools and shops. Prime location. Security car parking. This prestige unit ticks all the boxes. Call Christina Wang for a private inspection or come to the open viewing this weekend.

## 600,000 - 615,000 Must be sold

Contact: Christina Wang

0401099088 Andrew Merton 0433118560

Type: Unit

**Sold Date:** 24/03/2023

https://www.andrewmerton.com.au

Plans shown are only indicative of layout. Dimensions are approximate.