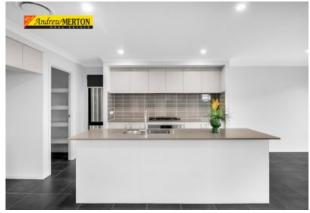

This home includes a formal lounge room, open plan kitchen/dining/family room, powder room, alfresco area, single garage, four bedrooms, main bathroom, large walk-in wardrobe and ensuite.

Special features include: ducted air conditioner, rain water tank, downlight, remote garage door, gas cooking.