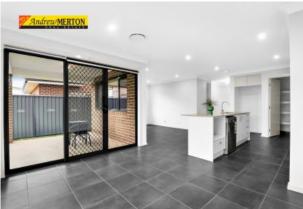

This home includes a formal lounge room, open plan kitchen/dining/family room, powder room, alfresco area, single garage, four bedrooms, main bathroom, large walk-in wardrobe and ensuite.

Special features include: ducted air conditioner, rain water tank, downlight, remote garage door, gas cooking.