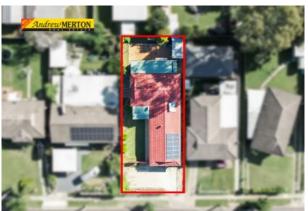

## Whalan, NSW 104 Torres Crescent

# 3 BED

**2**BATH

**2** 

#### **Home Sweet Home**

OPEN HOME CANCELLED

This interesting property is located with many amenities including Westfield Shopping Centre and Mount Druitt Public School nearby.

This home includes: spacious living room, dining area, spacious kitchen, internal laundry, three bedrooms with built-in wardrobes, main bathroom, separate toilet, en-suite bathroom, double garage and a rear sunroom converted with laundry/toilet and bedroom. The property has a fenced driveway.

Call Allan on 0433112769 for more information on this property and our highly effective low cost 1% plus GST selling method with no extra marketing costs.

### \$799,000

Contact: Allan Green

0433112769 Melvyn Mak 0433112758

Type: House
Sold Date: 17/04/2