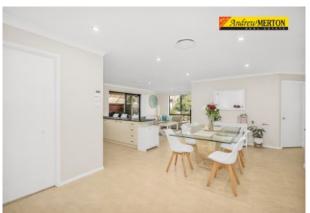

## Feels like display home with complete package

This large 5 bedroom family home ticks all the boxes. Featuring 5 bedrooms, ensuite, walk in robe, built in robes, formal lounge, family room, rumpus room, spacious kitchen, stainless steel appliances, tiled & carpet flooring, ducted air conditioning, alfresco area, double remote garage with drive through access to large alfresco area overlooking the beautiful landscaped family backyard. Perfect for entertaining your guests, located within walking distance to schools shops & transport this much loved family home is sure to impress!

## Features;

- 5 Bedrooms, 2 Bathrooms (main bedroom with ensuite).
- Large drive through double lock up garage
- Tiles flooring and carpeted in bedrooms.
- Ducted air-conditioning
- Alfresco area
- Walk to Schools, Transport & Shopping
- Cambridge Garden Public School 1.4km