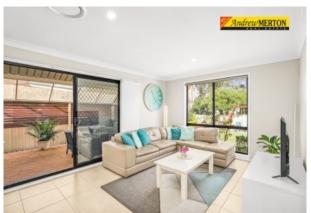

## Feels like display home with complete package

This large 5 bedroom family home ticks all the boxes. Featuring 5 bedrooms, ensuite, walk in robe, built in robes, formal lounge, family room, rumpus room, spacious kitchen, stainless steel appliances, tiled & carpet flooring, ducted air conditioning, alfresco area, double remote garage with drive through access to large alfresco area overlooking the beautiful landscaped family backyard. Perfect for entertaining your guests, located within walking distance to schools shops & transport this much loved family home is sure to impress!

## Features;

- 5 Bedrooms, 2 Bathrooms (main bedroom with ensuite).
- Large drive through double lock up garage
- Tiles flooring and carpeted in bedrooms.
- Ducted air-conditioning
- Alfresco area
- Walk to Schools, Transport & Shopping
- Cambridge Garden Public School 1.4km