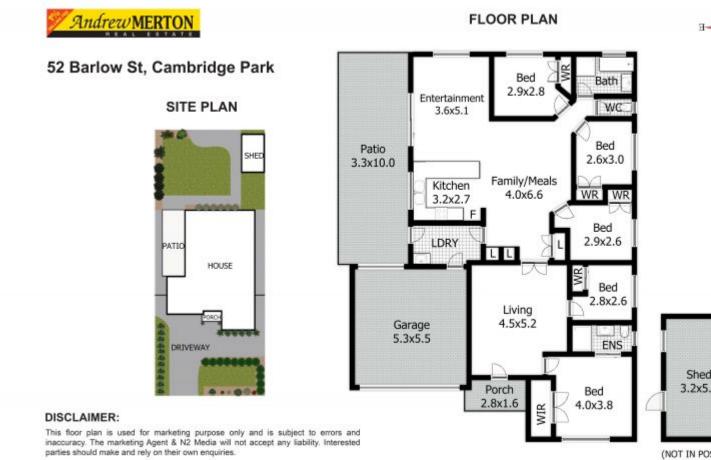

## Features;

- 5 Bedrooms, 2 Bathrooms (main bedroom with ensuite).
- Large drive through double lock up garage
- Tiles flooring and carpeted in bedrooms.
- Ducted air-conditioning
- Alfresco area
- Walk to Schools, Transport & Shopping
- Cambridge Garden Public School 1.4km

1.05m

Contact: Praveen Sethi

0432081190 Andrew Merton 0433118560

Type: House
Sold Date: 16/05/2023
Land: 556Square Metres
https://www.andrewmerton.com.au

(NOT IN PO