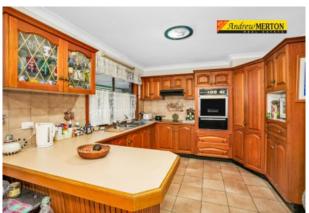

## Close to train station, Top location

This well-located brick House is just a short distance to the train station. It offers three bedrooms with build-in-robes to two, modern bathroom, formal lounge-room, large timber kitchen with separate dining area, and the adjacent family room next to under-cover entertainment area.