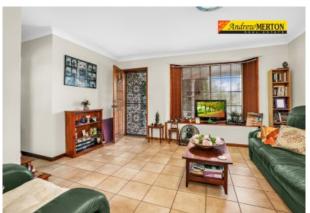

## Close to train station, Top location

This well-located brick House is just a short distance to the train station. It offers three bedrooms with build-in-robes to two, modern bathroom, formal lounge-room, large timber kitchen with separate dining area, and the adjacent family room next to under-cover entertainment area.