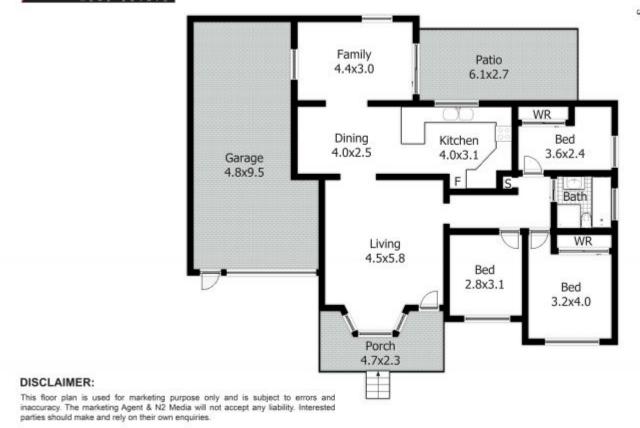

## 104 Railway Road, Marayo

Plans shown are only indicative of layout. Dimensions are approximate.