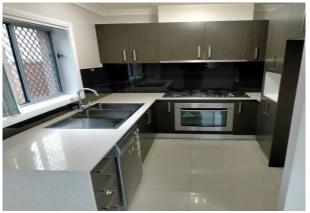

## **Modern Town House**

This well presented modern town house is located within short distance to Mount Druitt station.

This property includes three spacious bedrooms with built-in wardrobes, separate lounge room, modern gas kitchen with dishwasher, meals area, internal laundry, down stairs toilet, main bathroom and en-suite.