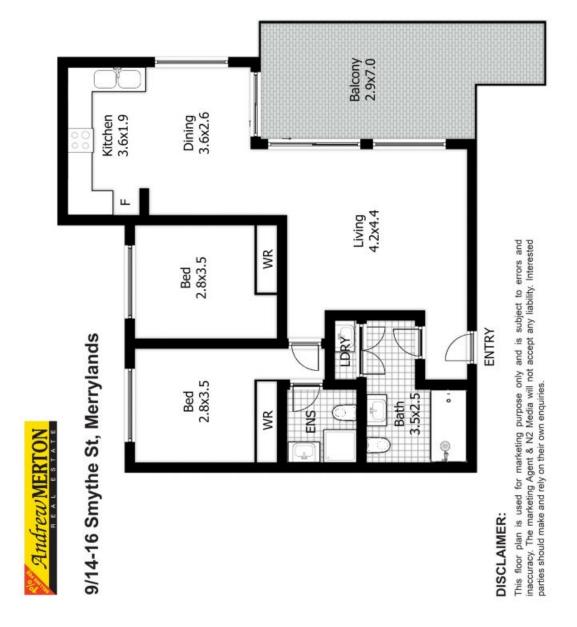

## Merrylands, NSW 9/14 Smythe Street

## Immaculate Unit with Two Bathrooms.

Like new the ultra modern unit has it all, Large sunny open planned living areas, prestige tiled floors, sun drenched balcony ideal for morning coffee and entertaining, Large white stone kitchen with gas cooking, good sized bedrooms, security parking, short walk to shops, schools & transport. Easy Walk to Stocklands and train station, small modern complex. This property ticks all the boxes. Call Christina Wang for a private inspection or See her at the open home.