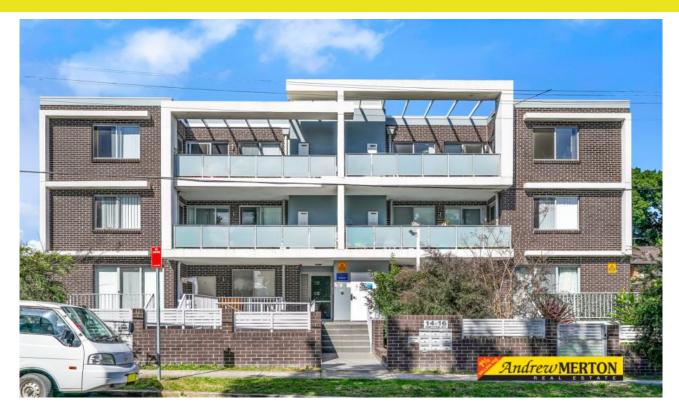

## Merrylands, NSW 9/14 Smythe Street

## Immaculate Unit with Two Bathrooms.

Like new the ultra modern unit has it all, Large sunny open planned living areas, prestige tiled floors, sun drenched balcony ideal for morning coffee and entertaining, Large white stone kitchen with gas cooking, good sized bedrooms, security parking, short walk to shops, schools & transport. Easy Walk to Stocklands and train station, small modern complex. This property ticks all the boxes. Call Christina Wang for a private inspection or See her at the open home.