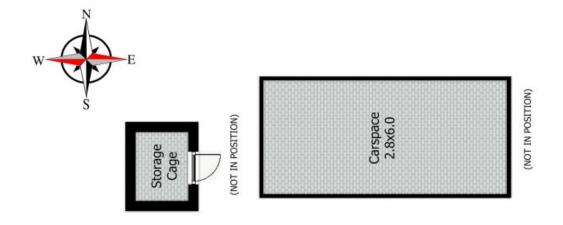

## Immaculate Unit with Two Bathrooms.

Like new the ultra modern unit has it all, Large sunny open planned living areas, prestige tiled floors, sun drenched balcony ideal for morning coffee and entertaining, Large white stone kitchen with gas cooking, good sized bedrooms, security parking, short walk to shops, schools & transport. Easy Walk to Stocklands and train station, small modern complex. This property ticks all the boxes. Call Christina Wang for a private inspection or See her at the open home.

## 510 per week

Contact: Christina Wang

0401099088

Type: Unit
Date Available:15/06/2023

https://www.andrewmerton.com.au

Plans shown are only indicative of layout. Dimensions are approximate.