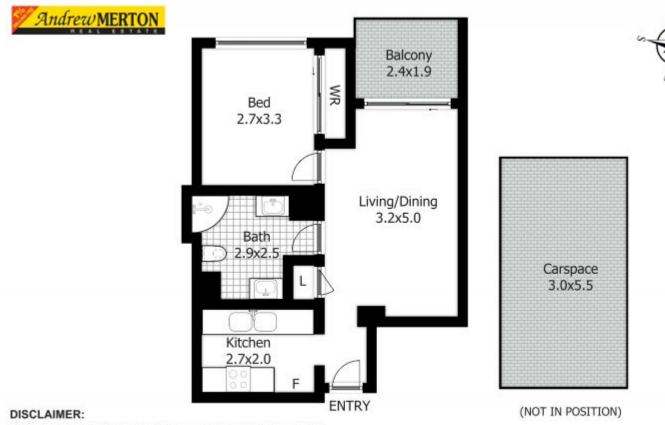

### 425/11 Wentworth Street, I

This floor plan is used for marketing purpose only and is subject to errors and inaccuracy. The marketing Agent & N2 Media will not accept any liability. Interested parties should make and rely on their own enquiries.

Plans shown are only indicative of layout. Dimensions are approximate.

Manly, NSW 425/11 Wentworth Street **Peter Christou** 0409463351 Andrew Merton 0433118560