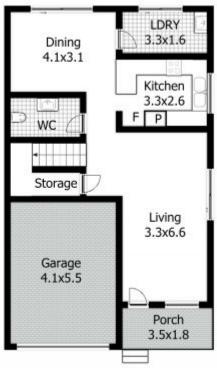

#### **FLOOR PLAN**

## 19B Cardinal Clancy Ave, Glendenning

**GROUND FLOOR** 

FIRST FLOO

Plans shown are only indicative of layout. Dimensions are approximate.