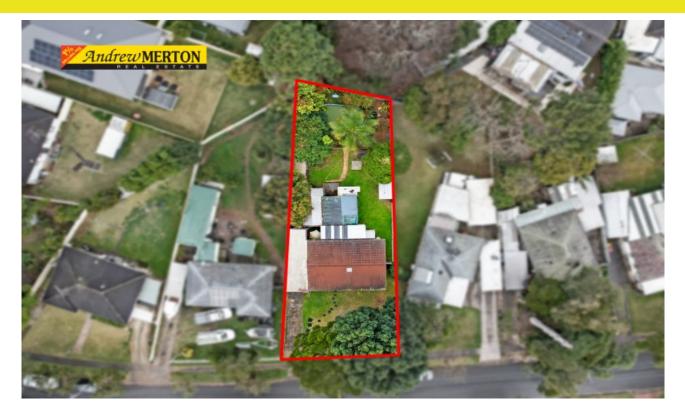

## 670 SQM Perfect Land - Quiet Street

670 sqm Perfect land very flat and with large frontage. Ideal location near schools, shops and transport. Quiet Street. Rentable home offering good sized bedrooms and living areas, Prime position, dream block of land, Investor delight ideal renter and watch it grow. Otherwise build your dream home. "Give me land lots of land under sunny skies" Well here it is. See Andrew Merton and Christina Wang this Weekend.

## **Offers Invited**

| Contact:                        | Christina Wang   |
|---------------------------------|------------------|
|                                 | 0401099088       |
|                                 | Andrew Merton    |
|                                 | 0433118560       |
| Туре:                           | House            |
| Sold Date:                      | 28/09/2023       |
| Land:                           | 670Square Metres |
| https://www.andrewmerton.com.au |                  |