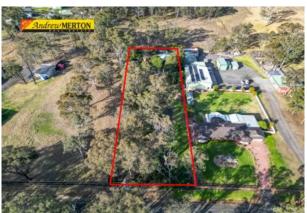

## "FABULOUS OPPORTUNITY TO BUY & CURRENTLY **ZONED RURAL RU4"**

"CURRENTLY ZONED RURAL RU4"

- \* PROPOSED MARDEN PARK NORTH PRECINCT
- \* Blacktown Council designated Growth Centre Precinct
- \* 3339m2 near level land currently zoned RU4 (Proposed Medium Density Zoning)
- \* Magnificently located within close proximity to IKEA, COSTCO & BUNNINGS.
- \* Original Older style home requiring updating to allow occupancy either for an Owner Occupier of Rental Income.

## offers invited

Peter Christou Contact:

> 0409463351 Melvyn Mak 0433112758

Type: Land Sold Date: 23/10/2023

3339Square Metres https://www.andrewmerton.com.au

Melvyn Mak

0433112758