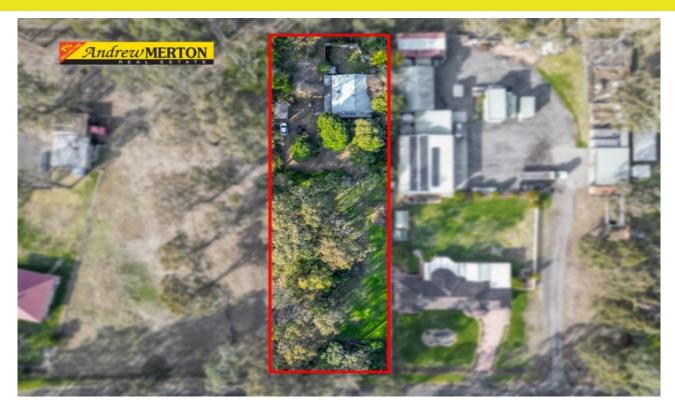

## "FABULOUS OPPORTUNITY TO BUY & CURRENTLY **ZONED RURAL RU4"**

"CURRENTLY ZONED RURAL RU4"

- \* PROPOSED MARDEN PARK NORTH PRECINCT
- \* Blacktown Council designated Growth Centre Precinct
- \* 3339m2 near level land currently zoned RU4 (Proposed Medium Density Zoning)
- \* Magnificently located within close proximity to IKEA, COSTCO & BUNNINGS.
- \* Original Older style home requiring updating to allow occupancy either for an Owner Occupier of Rental Income.

## offers invited

Peter Christou Contact:

> 0409463351 Melvyn Mak 0433112758

Type: Land Sold Date: 23/10/2023

3339Square Metres https://www.andrewmerton.com.au

Melvyn Mak

0433112758