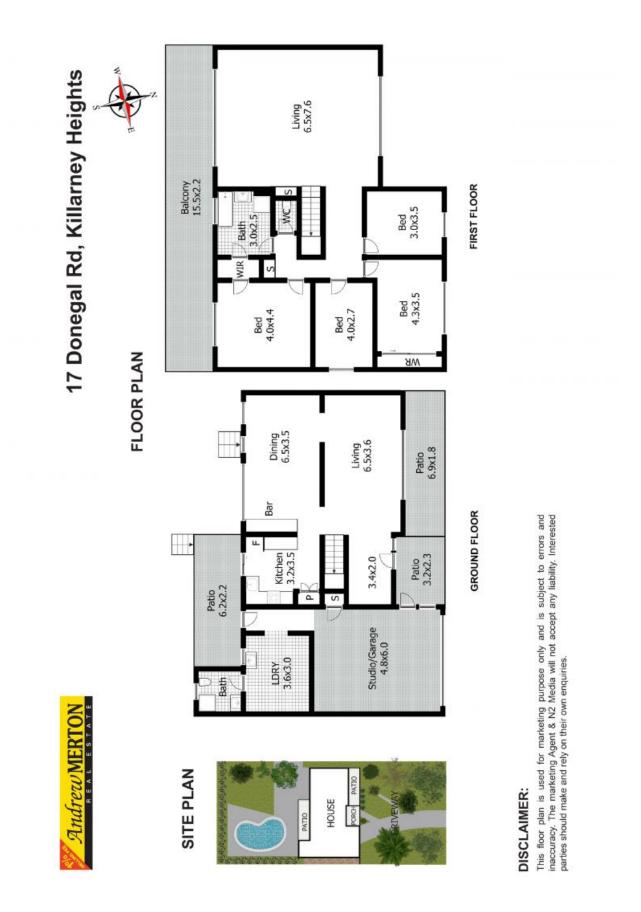

Plans shown are only indicative of layout. Dimensions are approximate.

Killarney Heights, NSW 17 Donegal Road Andrew Merton 0433118560

Christina Wang 0401099088