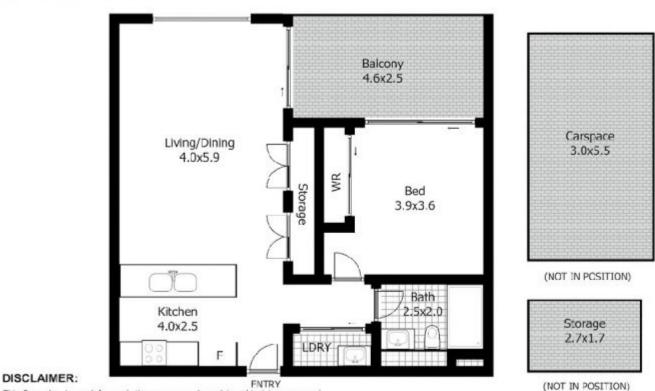

## 413/8 Roland Street, Rouse H

This floor plan is used for marketing purpose only and is subject to errors and inaccuracy. The marketing Agent & N2 Media will not accept any liability. Interested parties should make and rely on their own enquiries.

Andrew MERTON

Plans shown are only indicative of layout. Dimensions are approximate.

Rouse Hill, NSW 413/8 Roland Street

**Ajay Shetty** 0439198959