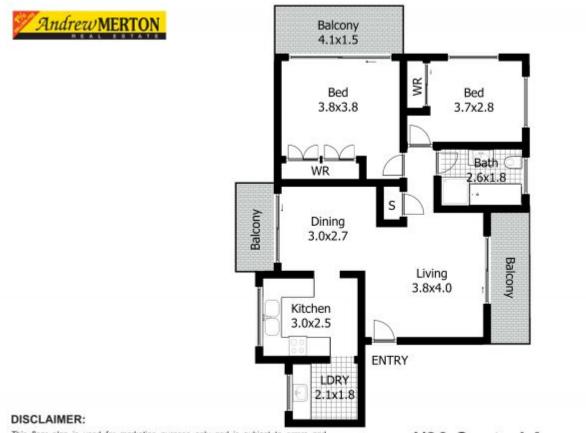

## BED BATH CAR

\$500,000 to \$520,000

 
 Contact:
 Andrew Merton 0433118560

 Type:
 Unit

 Sold Date:
 18/10/2023

 https://www.andrewmerton.com.au

This floor plan is used for marketing purpose only and is subject to errors and inaccuracy. The marketing Agent & N2 Media will not accept any liability. Interested parties should make and rely on their own enquiries.

4/26 Central Avenue, Westm

Plans shown are only indicative of layout. Dimensions are approximate.

Westmead, NSW 4/26 Central Avenue

**Andrew Merton** 0433118560