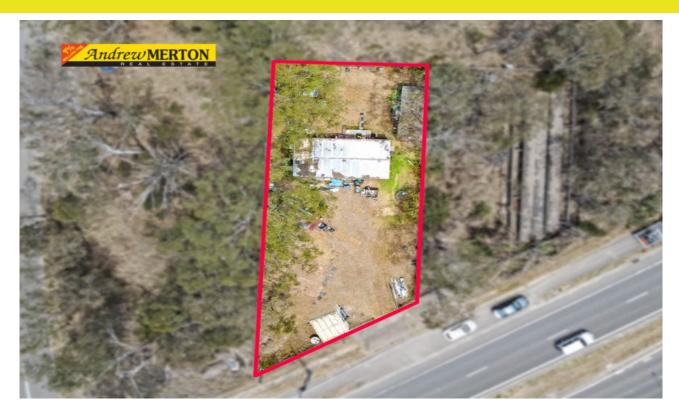

## 891 sqm - ZONING SP 2 INFRASTRUCTURE

1502 WINDSOR ROAD (LOTS 3-4) GRANTHAM FARM/ VINEYARD (LOCATED NEAR THE CORNER OF PRINCE STREET) BLACKTOWN COUNCIL ZONING SP 2 INFRASTRUCTURE

TOTAL SIZE: 891m2.

LOT 3 - 413.5m2. LOT 4 - 477.5m2.

GREAT EXPOSURE WITH OVER 23m FRONTAGE ALONG WINDSOR ROAD.

LOCATED CLOSE TO THE NEW CARMEL VILLAGE SHOPPING EVEN THOUGH BOTH LOTS HAVE SEPARATE TITLES, THEY NEED TO BE BOUGHT IN ONE LINE. GENUINE OWNERS KEEN TO SELL.