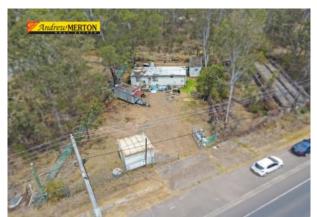

## 891 sqm - ZONING SP 2 INFRASTRUCTURE

1502 WINDSOR ROAD (LOTS 3-4) GRANTHAM FARM/ VINEYARD (LOCATED NEAR THE CORNER OF PRINCE STREET) BLACKTOWN COUNCIL ZONING SP 2 INFRASTRUCTURE

TOTAL SIZE: 891m2.

LOT 3 - 413.5m2. LOT 4 - 477.5m2.

GREAT EXPOSURE WITH OVER 23m FRONTAGE ALONG WINDSOR ROAD.

LOCATED CLOSE TO THE NEW CARMEL VILLAGE SHOPPING EVEN THOUGH BOTH LOTS HAVE SEPARATE TITLES, THEY NEED TO BE BOUGHT IN ONE LINE. GENUINE OWNERS KEEN TO SELL.