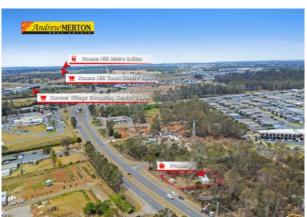

GREAT EXPOSURE WITH OVER 23m FRONTAGE ALONG WINDSOR ROAD.

LOCATED CLOSE TO THE NEW CARMEL VILLAGE SHOPPING EVEN THOUGH BOTH LOTS HAVE SEPARATE TITLES, THEY NEED TO BE BOUGHT IN ONE LINE. GENUINE OWNERS KEEN TO SELL.