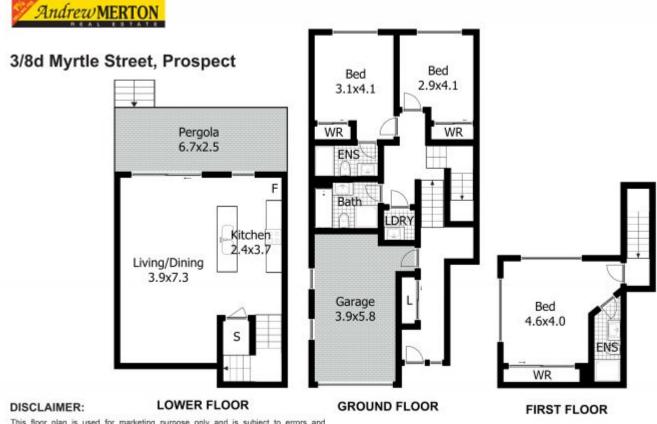

This floor plan is used for marketing purpose only and is subject to errors and inaccuracy. The marketing Agent & N2 Media will not accept any liability. Interested parties should make and rely on their own enquiries.

Plans shown are only indicative of layout. Dimensions are approximate.

Prospect, NSW 3/8G Myrtle Street **Andrew Merton** 0433118560