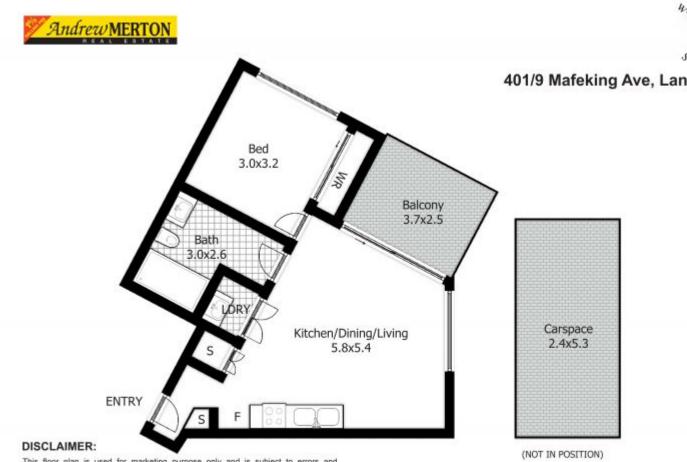

## Deposit taken pw Contact: William Marcus 0417722218

 Type:
 Unit

 Date Available:13/01/2024
 3/01/2024

 Bond:
 \$2400

 https://www.andrewmerton.com.au
 3/01/2024

J

This floor plan is used for marketing purpose only and is subject to errors and inaccuracy. The marketing Agent & N2 Media will not accept any liability. Interested parties should make and rely on their own enquiries.

Plans shown are only indicative of layout. Dimensions are approximate.

Lane Cove, NSW 401/9 Mafeking Avenue

**William Marcus** 0417722218