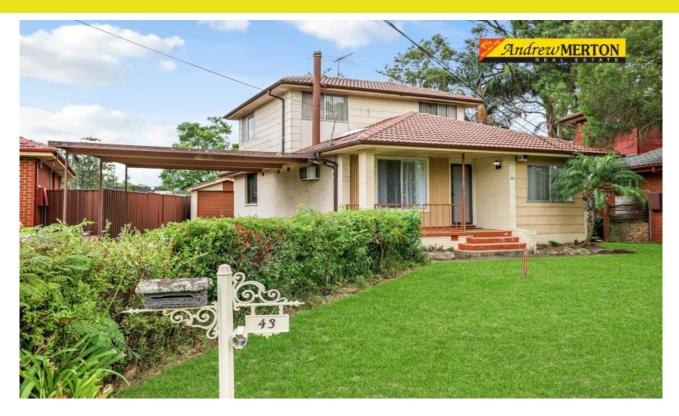

## Lethbridge Park, NSW 43 Palau Crescent

3 SED BA

**1**BATH

O CAR

## Huge 576sqm block with a flat backyard!!

Presentation Plus- A must to see you have to take the time to inspect this immaculate and well-presented home. Features include 3 good sized bedrooms with built-ins, neat and tidy kitchen with eating area, spacious lounge room with air conditioning and a combustion fire. Also upstairs rumpus room.