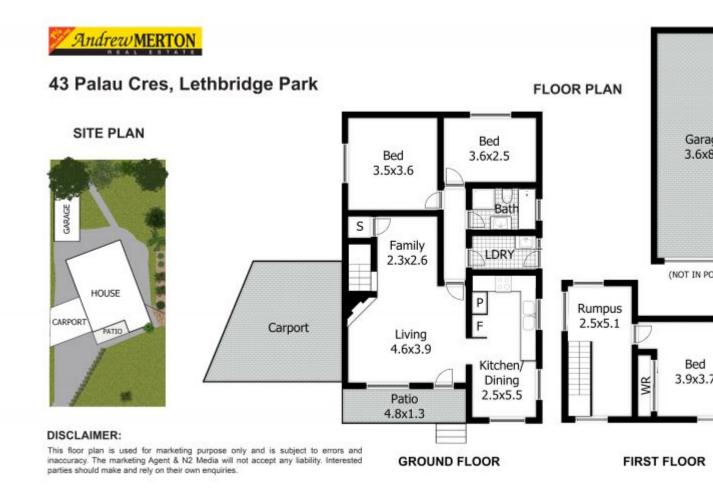

## Huge 576sqm block with a flat backyard!!

Presentation Plus- A must to see you have to take the time to inspect this immaculate and well-presented home. Features include 3 good sized bedrooms with built-ins, neat and tidy kitchen with eating area, spacious lounge room with air conditioning and a combustion fire. Also upstairs rumpus room.

\$775,000

Contact: Praveen Sethi

0432081190 Andrew Merton 0433118560

Type: House
Sold Date: 18/03/2024
Land: 575Square Metres
https://www.andrewmerton.com.au

Plans shown are only indicative of layout. Dimensions are approximate.