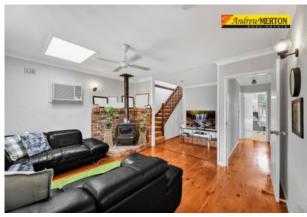

## Huge 576sqm block with a flat backyard!!

Presentation Plus- A must to see you have to take the time to inspect this immaculate and well-presented home. Features include 3 good sized bedrooms with built-ins, neat and tidy kitchen with eating area, spacious lounge room with air conditioning and a combustion fire. Also upstairs rumpus room.