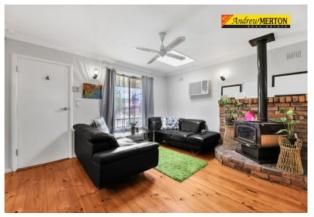

## Huge 576sqm block with a flat backyard!!

Presentation Plus- A must to see you have to take the time to inspect this immaculate and well-presented home. Features include 3 good sized bedrooms with built-ins, neat and tidy kitchen with eating area, spacious lounge room with air conditioning and a combustion fire. Also upstairs rumpus room.