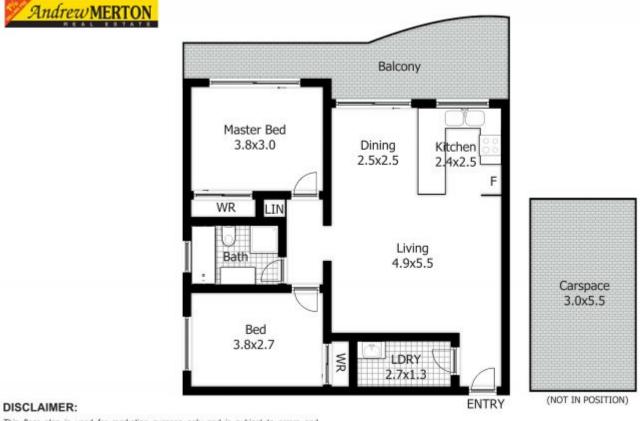

## 9/48 Luxford Road, Mount

This floor plan is used for marketing purpose only and is subject to errors and inaccuracy. The marketing Agent & N2 Media will not accept any liability. Interested parties should make and rely on their own enquiries.

Plans shown are only indicative of layout. Dimensions are approximate.

Mount Druitt, NSW 9/48 Luxford Road

**Andrew Merton** 0433118560

**Praveen Sethi** 0432081190