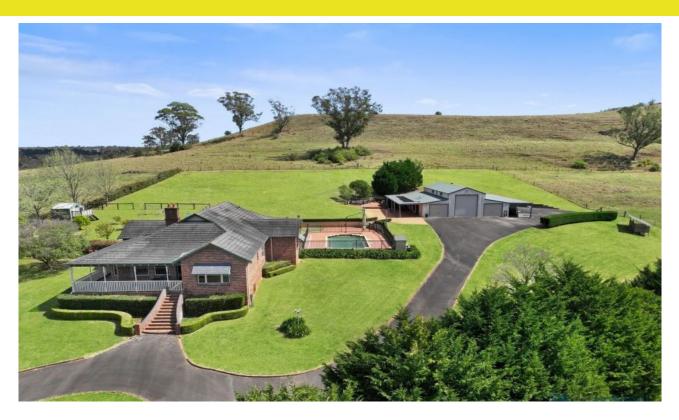

## 9 cars, 4 acres, 6 beds 3 baths, inground pool- What else could you want ?

Private custom built home, with many qualities, Located only 2KM from the heart of Picton. Elevated with amazing views, offering

4 Large bedrooms with built ins to all. ensuite & walk in to master room.
Amazing timber kitchen with gas cooking,
9-foot ceiling through out,
Ducted Air conditioning
Formal lounge with fire place, large family room,
Large triple door American style barn 16mX12m fully insulated with 3
phase power supply. Additional 2 bedroom living quarters upstairs with
balcony.

6 3 9 BED BATH CAR

Deposit taken pw Contact: William Marcus 0417722218 Type: Acreage/Semi-Rural Date Available:21/02/2024 Bond: \$6000 https://www.andrewmerton.com.au

nicely landscaped with outdoor entertaining area. heated in-ground pool