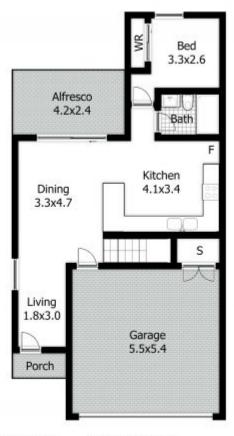

the windows, creating a warm and inviting atmosphere throughout. Step outside to the alfresco area, perfect for enjoying outdoor meals or simply soaking up the sunshine.

Convenience is key, as this townhouse is located close to shops and the railway station, making errands and commuting a breeze. Stay comfortable year-round with ducted air conditioning, ensuring the perfect temperature no matter the season. The bathrooms are super clean and modern, providing a spa-like experience for you and your family. And if you love cooking with gas, you'll be delighted to find a gas cooking range in the kitchen.

#### \$859,000

Contact: Peter Christou

0409463351 Andrew Merton 0433118560

Type: Townhouse

https://www.andrewmerton.com.au

### FLOOR PLAN



## 15 Gobi Glade, Plumpton

## SITE PLAN







#### DISCLAIMER:

This floor plan is used for marketing purpose only and is subject to errors and inaccuracy. The marketing Agent & N2 Media will not accept any liability. Interested parties should make and rely on their own enquiries.

**GROUND FLOOR** 

FIRST FLOOR