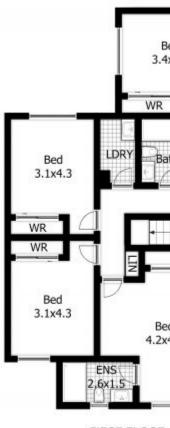

e windows, creating a warm and inviting atmosphere throughout. Step outside to the alfresco area, perfect for enjoying outdoor meals or simply soaking up the sunshine.

Convenience is key, as this townhouse is located close to shops and the railway station, making errands and commuting a breeze. Stay comfortable year-round with ducted air conditioning, ensuring the perfect temperature no matter the season. The bathrooms are super clean and modern, providing a spa-like experience for you and your family. And if you love cooking with gas, you'll be delighted to find a gas cooking range in the kitchen.

#### \$859,000

Contact: Peter Christou

0409463351 Andrew Merton 0433118560

Type: Townhouse

https://www.andrewmerton.com.au

### FLOOR PLAN



## 15 Gobi Glade, Plumpton

## SITE PLAN







#### DISCLAIMER:

This floor plan is used for marketing purpose only and is subject to errors and inaccuracy. The marketing Agent & N2 Media will not accept any liability. Interested parties should make and rely on their own enquiries.

**GROUND FLOOR** 

FIRST FLOOR