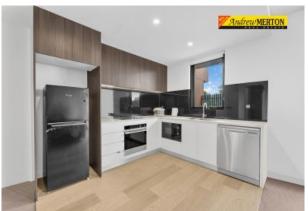

The great kitchen is a standout feature, equipped with a dishwasher for your convenience. Prepare delicious meals with ease and enjoy the modern amenities that make cooking a breeze.

The open-planned living area is perfect for those who love to entertain. With its spacious layout and great natural light, you'll have the ideal space to host gatherings and create lasting memories with friends and family.