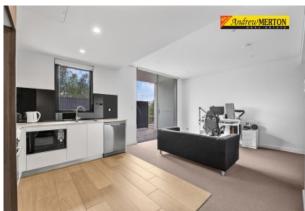

The great kitchen is a standout feature, equipped with a dishwasher for your convenience. Prepare delicious meals with ease and enjoy the modern amenities that make cooking a breeze.

The open-planned living area is perfect for those who love to entertain. With its spacious layout and great natural light, you'll have the ideal space to host gatherings and create lasting memories with friends and family.