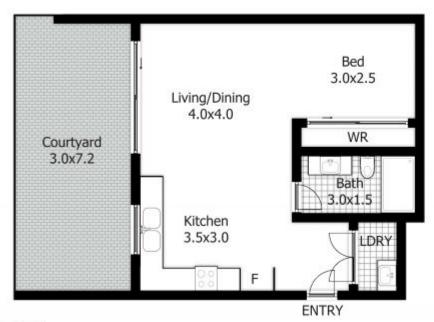

## 20/121A Jerralong Drive, Schofields

### (NOT IN POSITION)

#### DISCLAIMER:

This floor plan is used for marketing purpose only and is subject to errors and inaccuracy. The marketing Agent & N2 Media will not accept any liability. Interested parties should make and rely on their own enquiries.