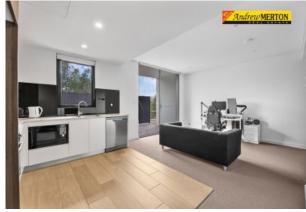

The great kitchen is a standout feature, equipped with a dishwasher for your convenience. Prepare delicious meals with ease and enjoy the modern amenities that make cooking a breeze.

The open-planned living area is perfect for those who love to entertain. With its spacious layout and great natural light, you'll have the ideal space to host gatherings and create lasting memories with friends and family.