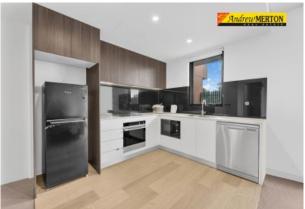

The great kitchen is a standout feature, equipped with a dishwasher for your convenience. Prepare delicious meals with ease and enjoy the modern amenities that make cooking a breeze.

The open-planned living area is perfect for those who love to entertain. With its spacious layout and great natural light, you'll have the ideal space to host gatherings and create lasting memories with friends and family.