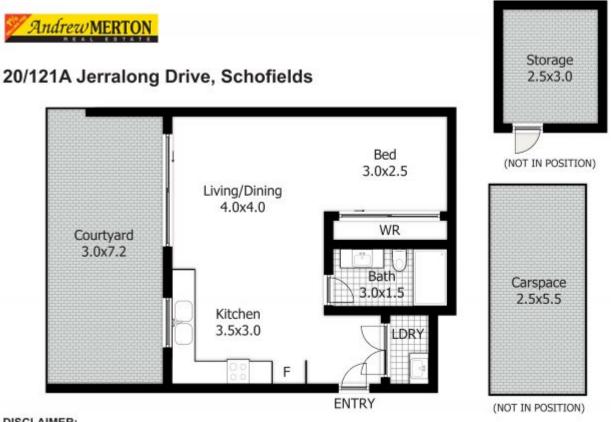

## DISCLAIMER:

This floor plan is used for marketing purpose only and is subject to errors and inaccuracy. The marketing Agent & N2 Media will not accept any liability. Interested parties should make and rely on their own enquiries.

Plans shown are only indicative of layout. Dimensions are approximate.

Schofields, NSW G20/121A Jerralong Drive

**Andrew Merton** 0433118560

**Praveen Sethi** 0432081190