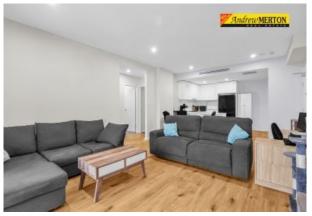

Key Features:

? Two Bedrooms, Two Bathrooms: Enjoy the convenience of two bathrooms, including an ultra-modern ensuite, perfect for privacy and comfort.

? Open-Planned Living Areas: Relax in the large, open-planned living areas adorned with modern timber laminate floors, creating a stylish and inviting atmosphere.

? Spacious Lounge Room: Entertain guests or unwind in the large and spacious lounge room, offering ample space for relaxation and social gatherings.

? Huge Balcony: Host BBQs and entertain friends on the expansive balcony, providing the ideal outdoor retreat with plenty of space to enjoy alfresco dining and gatherings.