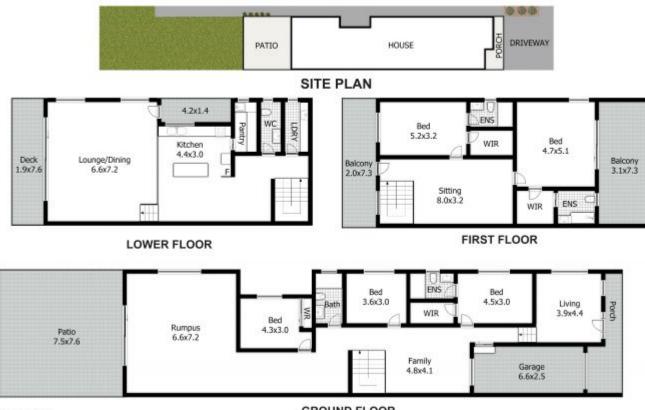

## GROUND FLOOR

This floor plan is used for marketing purpose only and is subject to errors and inaccuracy. The marketing Agent & N2 Media will not accept any liability. Interested parties should make and rely on their own enquiries.

Plans shown are only indicative of layout. Dimensions are approximate.

Peakhurst, NSW 1/23aa Salt Pan Road

Christina Wang 0401099088 **Andrew Merton** 0433118560