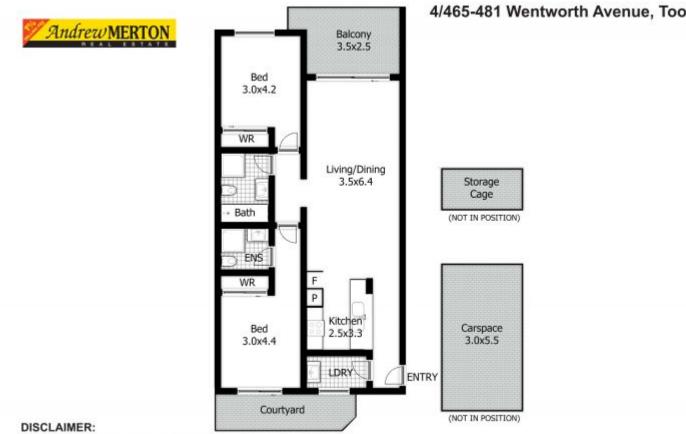

? Spacious Open Plan Living: Enjoy carpeted open plan living/dining areas that flow seamlessly onto two large entertainer's balconies.

## offers invited

Contact: Praveen Sethi 0432081190 Andrew Merton 0433118560 Type: Unit

https://www.andrewmerton.com.au

This floor plan is used for marketing purpose only and is subject to errors and inaccuracy. The marketing Agent & N2 Media will not accept any liability. Interested parties should make and rely on their own enquiries.

Plans shown are only indicative of layout. Dimensions are approximate.

Toongabbie, NSW 4/465-481 Wentworth Avenue

**Praveen Sethi** 0432081190

**Andrew Merton** 0433118560