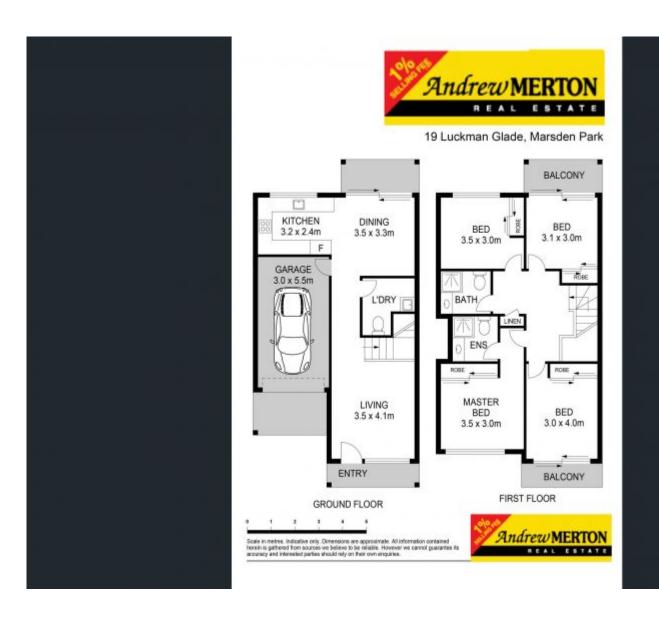

## 4 2 2 BED BATH CAR

\$820,000 to \$850,000

Contact: Andrew Merton 0433118560 Type: Townhouse https://www.andrewmerton.com.au

Plans shown are only indicative of layout. Dimensions are approximate.

Marsden Park, NSW 19 Luckman Glade **Andrew Merton** 0433118560